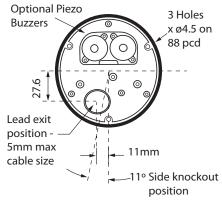

**CONFORMITIES** 

light by ionizing and then discharging a large current through the xenon gas. The design allows for termination inside the enclosure via an M12 sealing grommet in the base.