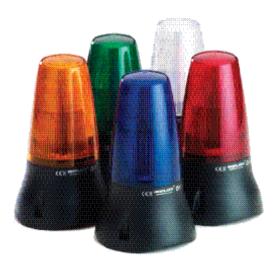

### Product overview

The X125 DIN base series are suitable for security, process control & generally light industrial signalling applications.

These beacons are of the Flashing mode type (single stage alarm) Xenon beacons (sometimes called strobes) are controlled via a PCB and put out a very brief but bright flash of white

#### Features

- Continuously rated
- Suitable for surface or wall mounting
- Optional wall bracket & guard available - see accessory page
- 3 point fix
- 360° light output around the vertical axis
- 180° light output around the horizontal axis
- Dustproof and Weatherproof