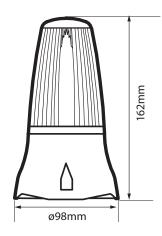

### Product overview

The X125 DIN base series are suitable for security, process control & generally light industrial signalling applications.

These beacons are of the Flashing mode type (single stage alarm) Xenon beacons (sometimes called strobes) are controlled via a PCB and put out a very brief but bright flash of white

#### Features

- Continuously rated
- Suitable for surface or wall mounting
- Optional wall bracket & guard available - see accessory page
- 3 point fix
- 360° light output around the vertical axis
- 180° light output around the horizontal axis
- Dustproof and Weatherproof