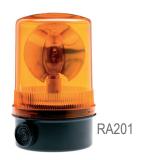

The RA201 series incorporates a piezo buzzer on the side of the base that is automatically activated when the light source is energised.

Independent buzzer control can be made to order.

## R201 & RA201 Series > Ordering Information

| Code No:          | Voltage: | Light Source: | Current: |
|-------------------|----------|---------------|----------|
| R201-13           | 12v Dc   | H1 x 55w      | 4.70 A   |
| R201-14           | 24v Dc   | H1 x 70w      | 3.00 A   |
| R201-29 •         | 24v Dc   | Ba15s x 10w   | 0.60 A   |
| R201-61 •         | 24v Dc   | Ba15d x 21w   | 0.95 A   |
| For Audible Optio | n        |               |          |
| RA201-20          | 12v Dc   | H1 x 55w      | 4.70 A   |
| RA201-21          | 24v Dc   | H1 x 70w      | 3.00 A   |