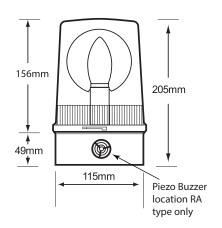

The RA201 series incorporates a piezo buzzer on the side of the base that is automatically activated when the light source is energised.

Independent buzzer control can be made to order.

UV Stable Polycarbonate Lens

UV Stable ABS Mounting Base

Kg 0.83 R201 0.86 RA201

**IP** 65

**RPM** 120 Ac