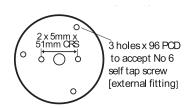

Diode Polarised for Fire Alarm Systems

ADD THE FOLLOWING LENS CODES TO THE PRODUCT WHEN ORDERING

- Continuously rated
- · Suitable for surface, conduit box or wall mounting
- · Optional wall bracket & guard available - see accessories
- 2 point fix
- Magnetic base versions available
- Low current consumption options
- 360° light output around the vertical axis
- Dustproof and Weatherproof