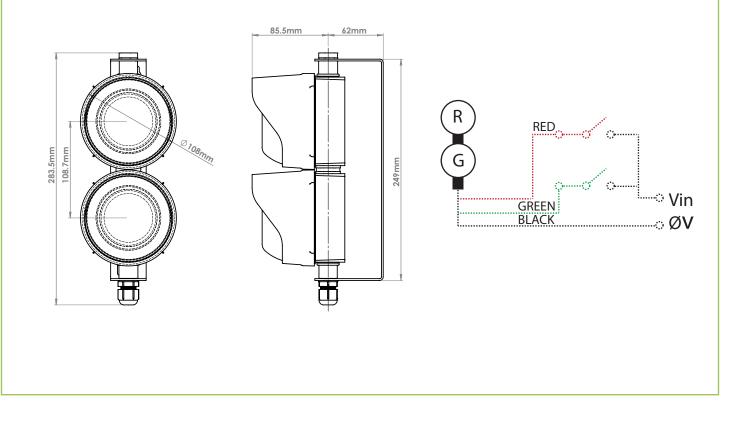

Termination is in the base of the bottom unit and can be accessed via 1 x M16 cable gland.

The mounting brackets allow the units to be off set against the mounting structure giving the traffic lights 180 degree of angle movement, optimising the visual indication position.

## Double Traffic Light, Bracket Mount