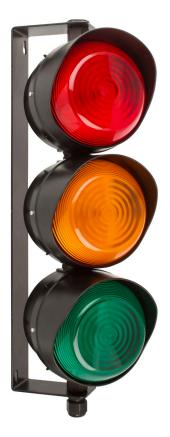

The traffic light units are suitable for indoor or outdoor applications and incorporates 36 high output LED's.

The factory assembled units are available in double (Red & Green) or triple (Red, Amber & Green) mounting configurations and are supplied fully

## Triple Traffic Light, Bracket Mount