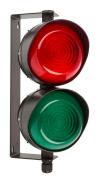

The traffic light units are suitable for indoor or outdoor applications and incorporates 36 high output LED's.

The factory assembled units are available in double (Red & Green) or triple (Red, Amber & Green) mounting configurations and are supplied fully

## Double Traffic Light, Bracket Mount