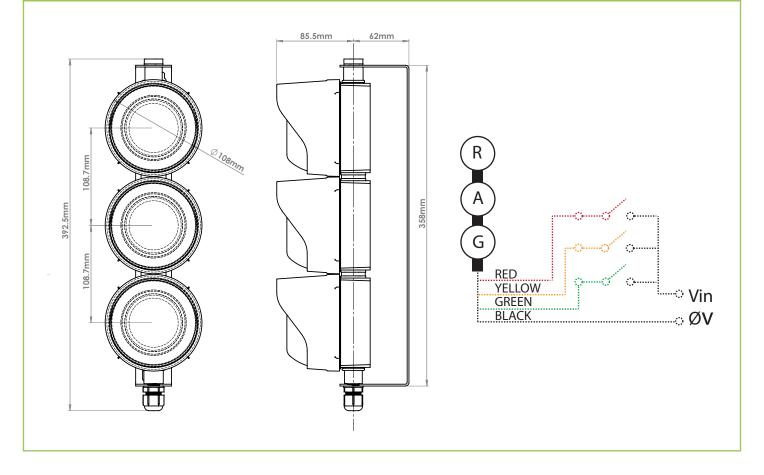

Termination is in the base of the bottom unit and can be accessed via 1 x M16 cable gland.

The mounting brackets allow the units to be off set against the mounting structure giving the traffic lights 180 degree of angle movement, optimising the visual indication position.

## Triple Traffic Light, Bracket Mount