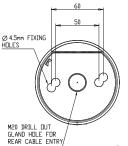

#### Features

- EN54 Pt:23 Approved
- VDS Approved
- Up to 15m Coverage Volumes
- Synchronised Flash
- No Surge Current
- Wire to base Technology
- Up to 2 x 20mm cable entries
- ABS FR construction
- Dustproof and Weatherproof

**Kg** 0.24 **SB** 0.29 **DB** 

**©** -25+70

IP 21 SB

**dB** 97 \*