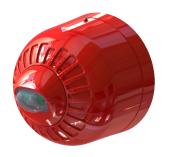

# Audible & Visual Electronic Sounders > Sonos Pulse Ceiling Series

#### Product overview

Sonos Pulse Ceiling mounted visual alarm devices are available as fire beacons or combined sounder beacons. The choice of a white or a red flash unit will determine the amount of area that can be covered.

The white flash unit giving the optimum coverage area.

The flash rate is selectable on the unit and will dictate the current consumed. Shallow or Deep base selection dictate ingress protection (IP) levels of the enclosure.