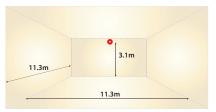

### **Wall Mount**

The coverage volume is classified as a code in the form of W-X-Y where W designates Wall classification, X is the maximum mounting height & Y is the width & length of the coverage area. All distances are measured in meters.

#### Wall Mount EN54-23 Coverage

Nexus 105/110 Red Flash

Nexus 105/110 White Flash