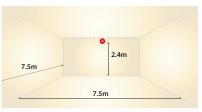

### **Wall Mount**

The coverage volume is classified as a code in the form of W-X-Y where W designates Wall classification, X is the maximum mounting height & Y is the width & length of the coverage area. All distances are measured in meters.

#### Wall Mount EN54-23 Coverage

Sonos Red Flash

Sonos White Flash

#### Wall Mount EN54-23 Coverage

Nexus 105/110 Red Flash

Nexus 105/110 White Flash