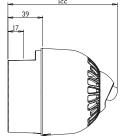

#### Product overview

Sonos Pulse Wall mounted visual alarm devices are available as fire beacons or combined sounder beacons. The choice of a white or a red flash unit will determine the amount of area that can be covered.

The white flash unit giving the optimum coverage area.

The flash rate is selectable on the unit and will dictate the current consumed. Shallow or Deep base selection dictate ingress protection (IP) levels of the enclosure.

# Shallow Base

Deep Base