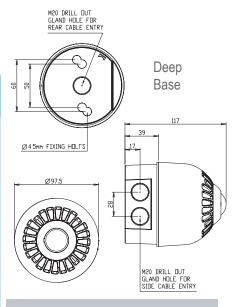

The white flash unit giving the optimum coverage area.

The flash rate is selectable on the unit and will dictate the current consumed. Shallow or Deep base selection dictate ingress protection (IP) levels of the enclosure.

#### Features

- EN54 Pt:23 Approved
- VDS Approved
- Up to 15m Coverage Volumes
- Synchronised Flash
- No Surge Current
- Wire to base Technology
- Up to 2 x 20mm cable entries
- ABS FR construction
- Dustproof and Weatherproof

#### Enaturac

- EN54 Pt:23 Approved
- VDS Approved
- Up to 15m Coverage Volumes
- Synchronised Flash
- No Surge Current
- Wire to base Technology
- Up to 2 x 20mm cable entries
- ABS FR construction
- Dustproof and Weatherproof