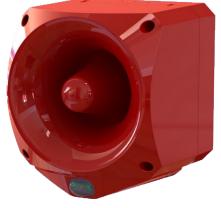

#### Product overview

The Nexus Pulse Wall mounted Visual Alarm devices are combined sounder beacons designed for fire alarm use. These units have been designed to offer much higher dB outputs to provide audible cover in larger installations.

The enclosures have been designed to offer higher levels of ingress protection (IP) up to marine use. The choice of a white or red flash unit will determine the amount of area that can be covered. The white flash unit giving the optimum coverage area. The flash rate is selectable on the unit and will dictate the current consumed.