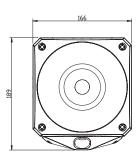

# Audible & Visual Electronic Sounders > **Sonos Pulse Wall Series**

#### Product overview

Sonos Pulse Wall mounted visual alarm devices are available as fire beacons or combined sounder beacons. The choice of a white or a red flash unit will determine the amount of area that can be covered.

### Sonos Pulse Wall: Red or White Flash > Ordering Information

| Code No:  | Voltage:  | Base Type:   | Description:               | Flash rate at      |       |
|-----------|-----------|--------------|----------------------------|--------------------|-------|
|           |           |              |                            | @0.5Hz<br>Current: | @ 1Hz |
| Beacon    |           |              |                            |                    |       |
| ESB-5001  | 17-60v Dc | Deep Base    | White Flash and White Body | 20mA               | 40mA  |
| ESB-5002  | 17-60v Dc | Shallow Base | White Flash and White Body | 20mA               | 40mA  |
| ESB-5003  | 17-60v Dc | Deep Base    | White Flash and Red Body   | 20mA               | 40mA  |
| ESB-5004  | 17-60v Dc | Shallow Base | White Flash and Red Body   | 20mA               | 40mA  |
| ESD-5001  | 17-60v Dc | Deep Base    | White Body and Red Flash   | 20mA               | 40mA  |
| ESD-5002  | 17-60v Dc | Shallow Base | White Body and Red Flash   | 20mA               | 40mA  |
| ESD-5003  | 17-60v Dc | Deep Base    | Red Body and Red Flash     | 20mA               | 40mA  |
| ESD-5004  | 17-60v Dc | Shallow Base | Red Body and Red Flash     | 20mA               | 40mA  |
| Sounder/B | eacon *   |              |                            |                    |       |
| ESC-5001  | 17-60v Dc | Deep Base    | White Flash and White Body | 25mA               | 45mA  |
| ESC-5002  | 17-60v Dc | Shallow Base | White Flash and White Body | 25mA               | 45mA  |
| ESC-5003  | 17-60v Dc | Deep Base    | White Flash and Red Body   | 25mA               | 45mA  |
| ESC-5004  | 17-60v Dc | Shallow Base | White Flash and Red Body   | 25mA               | 45mA  |
| ESF-5001  | 17-60v Dc | Deep Base    | White Body and Red Flash   | 25mA               | 45mA  |
| ESF-5002  | 17-60v Dc | Shallow Base | White Body and Red Flash   | 25mA               | 45mA  |
| ESF-5003  | 17-60v Dc | Deep Base    | Red Body and Red Flash     | 25mA               | 45mA  |
| ESF-5004  | 17-60v Dc | Shallow Base | Red Body and Red Flash     | 25mA               | 45mA  |