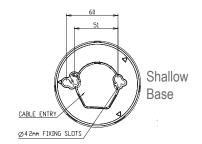

The white flash unit giving the optimum coverage area.

The flash rate is selectable on the unit and will dictate the current consumed. Shallow or Deep base selection dictate ingress protection (IP) levels of the enclosure.

#### Features

- EN54 Pt:23 Approved
- VDS Approved
- Up to 15m Coverage Volumes
- Synchronised Flash
- No Surge Current
- Wire to base Technology
- Up to 2 x 20mm cable entries
- ABS FR construction
- Dustproof and Weatherproof

#### Enaturac

- EN54 Pt:23 Approved
- VDS Approved
- Up to 15m Coverage Volumes
- Synchronised Flash
- No Surge Current
- Wire to base Technology
- Up to 2 x 20mm cable entries
- ABS FR construction
- Dustproof and Weatherproof