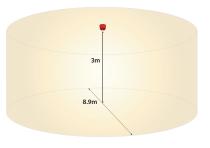

## **Ceiling Mount**

The coverage volume is classified as a code in the form of C – X – Y where C designates Ceiling classification, X is the maximum mounting height & Y is the diameter of the coverage area. All distances are measured in meters.

#### Ceiling Mount EN54-23 Coverage

Sonos Red Flash

Sonos White Flash