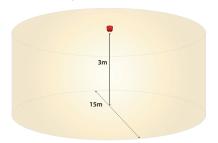

## **Ceiling Mount**

The coverage volume is classified as a code in the form of C – X – Y where C designates Ceiling classification, X is the maximum mounting height & Y is the diameter of the coverage area. All distances are measured in meters.

#### Ceiling Mount EN54-23 Coverage

Sonos Red Flash

Sonos White Flash