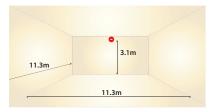

#### Wall Mount EN54-23 Coverage

Nexus 105/110 Red Flash

Nexus 105/110 White Flash