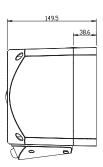

#### Product overview

Sonos Pulse Wall mounted visual alarm devices are available as fire beacons or combined sounder beacons. The choice of a white or a red flash unit will determine the amount of area that can be covered.

The white flash unit giving the optimum coverage area.

The flash rate is selectable on the unit and will dictate the current consumed. Shallow or Deep base selection dictate ingress protection (IP) levels of the enclosure.

# Shallow Base

Deep Base