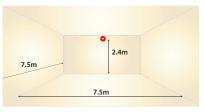

### **Wall Mount**

The coverage volume is classified as a code in the form of W-X-Y where W designates Wall classification, X is the maximum mounting height & Y is the width & length of the coverage area. All distances are measured in meters.

#### Wall Mount EN54-23 Coverage

Sonos Red Flash

Sonos White Flash