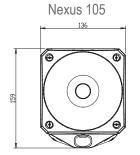

# Audible & Visual Electronic Sounders > Nexus Pulse Wall Series

#### Product overview

The Nexus Pulse Wall mounted Visual Alarm devices are combined sounder beacons designed for fire alarm use. These units have been designed to offer much higher dB outputs to provide audible cover in larger installations.

## Nexus Pulse Wall: Red or White Flash > Ordering Information

| Code No:             | Voltage:               | Description:                                       | Flash rate at:<br>@0.5Hz @ 1Hz<br>Current: |              | Decibel:<br>@1meter |
|----------------------|------------------------|----------------------------------------------------|--------------------------------------------|--------------|---------------------|
| Sounder /            | Beacon                 |                                                    |                                            |              |                     |
| ENC-6001             | 17-60v Dc              | White Flash and Red Body                           | 50mA                                       | 70mA         | 105                 |
| END-6001             | 17-60v Dc              | Red Flash and Red Body                             | 50mA                                       | 70mA         | 105                 |
| ENC-6002<br>END-6002 | 17-60v Dc<br>17-60v Dc | White Flash and Red Body<br>Red Flash and Red Body | 65mA<br>65mA                               | 85mA<br>85mA | 110<br>110          |

**Kg** 0.8 105 1.2 110

**IP** 66

APPROVALS and CONFORMITIES