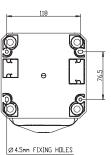

#### Features

- EN54 Pt:23 Approved
- VDS Approved
- Up to 15m Coverage Volumes
- Synchronised Flash
- No Surge Current
- Wire to base Technology
- Up to 2 x 20mm cable entries
- ABS FR construction
- Dustproof and Weatherproof

**Kg** 0.24 **SB** 0.29 **DB** 

**©** -25+70

IP 21 SB

**dB** 97 \*