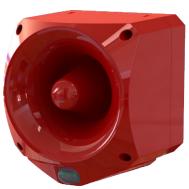

# Audible & Visual Electronic Sounders > Nexus Pulse Wall Series

#### Product overview

The Nexus Pulse Wall mounted Visual Alarm devices are combined sounder beacons designed for fire alarm use. These units have been designed to offer much higher dB outputs to provide audible cover in larger installations.

The enclosures have been designed to offer higher levels of ingress protection (IP) up to marine use. The choice of a white or red flash unit will determine the amount of area that can be covered. The white flash unit giving the optimum coverage area. The flash rate is selectable on the unit and will dictate the current consumed.