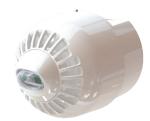

# Audible & Visual Electronic Sounders > Nexus Pulse Wall Series

#### Product overview

The Nexus Pulse Wall mounted Visual Alarm devices are combined sounder beacons designed for fire alarm use. These units have been designed to offer much higher dB outputs to provide audible cover in larger installations.

The enclosures have been designed to offer higher levels of ingress protection (IP) up to marine use. The choice of a white or red flash unit will determine the amount of area that can be covered. The white flash unit giving the optimum coverage area. The flash rate is selectable on the unit and will dictate the current consumed.