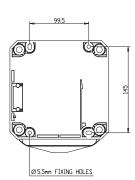

#### **Features**

- EN54 Pt:23 Approved
- Up to 11.3m Coverage Volumes
- Synchronised Flash
- No Surge Current
- Wire to base Technology
- Up to 5 x 20mm cable entries
- ABS FR construction
- Dustproof and Weatherproof

**Kg** 0.8 105 1.2 110

**IP** 66

APPROVALS and CONFORMITIES