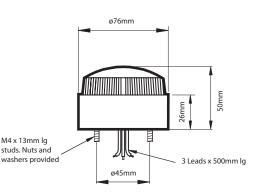

The unit offers two mounting options, either Stud Mount or Surface Mounting using the two piece fixing plate supplied. One plate is fixed to the appropriate surface the other to the beacon, the two plates then 'Snap Fit' together.