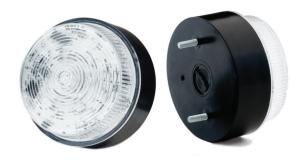

### Product overview

The LED80 incorporates 12 ultra bright Surface Mount LEDs offering an economic solution for a wide range of general signalling solutions.

Ideally suited for local indication the beacon is controlled by either two wires (flashing mode) or three (static mode). The beacons are supplied fully assembled and ready for immediate installation.

#### Features

- LED long life
- Extra bright
- · Continuously rated
- · Wide operating voltage
- 120° prime light output from vertical axis
- Dustproof & submersible in water

**FIRE** 

🕇 MARINE