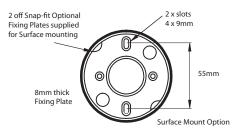

The unit offers two mounting options, either Stud Mount or Surface Mounting using the two piece fixing plate supplied. One plate is fixed to the appropriate surface the other to the beacon, the two plates then 'Snap Fit' together.