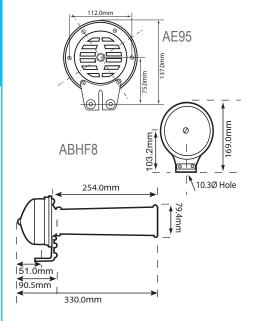

### AE95 & ABHF8 Series > Ordering Information

| Code No:                            | Voltage:                   | Frequency: | Current:  |  |
|-------------------------------------|----------------------------|------------|-----------|--|
| AE95 Series (AE)                    |                            |            |           |  |
| AE95-05                             | 24/48v Ac/Dc               | 420 Hz     | 0.8 A     |  |
| AE95-06                             | 115/230v Ac/Dc <i>-</i> ≃₋ | 420 Hz     | 0.4/0.2 A |  |
| AE95-07 •                           | 24/48v Ac/Dc               | 420 Hz     | 0.8 A     |  |
| AE95-08 •                           | 115/230v Ac/Dc -=-         | 420 Hz     | 0.4/0.2 A |  |
| Fitted with a Weatherproof back box |                            |            |           |  |
| ABHF8 Series (AB)                   |                            |            |           |  |
| ABHF8-1437                          | 24/48v Ac/Dc ==_           | 420 Hz     | 0.80 A    |  |
| ABHF8-1436                          | 115/230v Ac/Dc             | 420 Hz     | 0.4/0.2 A |  |

**Kg** 0.70 (AE) 2.10 (AB)

IP 65 AE95-07/08 ABHF8

**IP** 53 AE95-05/06

**dB** 111