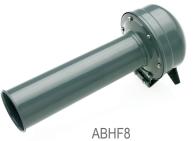

The ABHF8 is a weatherproof unit also suitable for light marine applications (small boats/barges etc) and is encased in a brass enclosure making it suitable for corrosive environments. Design allows for termination inside the enclosure.

AE95 Powder Coated Mild Steel
ABHF8 Powder Coated Mild Steel

in a Brass outer enclosure