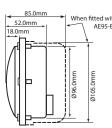

The AE95 can also be used in automotive applications (reversing alarm/forklift trucks etc) and has an optional back box that will be required for weatherproof applications which allows for termination inside the protected enclosure.

# φ φ φ 26.0mm