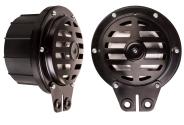

## Acoustic Signals - Industrial ELECTRICAL/MECHANICAL BUZZERS

AE95

### **Product overview**

The AE95 and ABHF8 series are electrical/mechanical buzzers suitable for a wide range industrial signalling applications where a low frequency and penetrating audible signal is required.

The AE95 can also be used in automotive applications (reversing alarm/forklift trucks etc) and has an optional back box that will be required for weatherproof applications which allows for termination inside the protected enclosure.