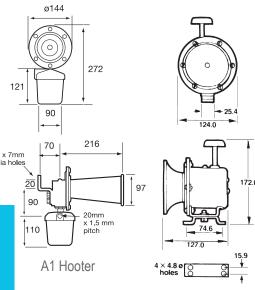

## MANUAL OR MOTOR DRIVEN HOOTERS

A1 Hooter

ES Manual Hooter

ES Manual Hooter

#### A1 Hooter

- · Powerful, high output
- 120 dB
- Robust construction
- Weatherproof to IP65