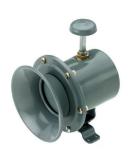

## MANUAL OR MOTOR DRIVEN HOOTERS

A1 Hooter

ES Manual Hooter

ES Manual Hooter

### Product overview

The ES is a manually operated hooter producing the unique 'Klaxon' sound for applications where a power supply is unavailable.

Typical applications include small boats, canal barges, mine trucks and fork lift trucks.

The ES gives a powerful sound which, with its low frequency tone, makes its an effective warning device.

The A1 is a powerful motor driven hooter giving the unique 'klaxon' sound.

The high output, low frequency resonating sound gives a powerful warning tone.

#### **ES Manual Hooter**

- Manual operation no power supply required
- · Lightweight and compact
- · Robust and reliable
- IP54