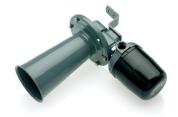

## MANUAL OR MOTOR DRIVEN HOOTERS

A1 Hooter

ES Manual Hooter

ES Manual Hooter

The ES gives a powerful sound which, with its low frequency tone, makes its an effective warning device.

The A1 is a powerful motor driven hooter giving the unique 'klaxon' sound.

The high output, low frequency resonating sound gives a powerful warning tone.

With a sound output of 120dB, it can cut through background noise in almost any environment and is ideal for use as a time signalling alarm or process alarm in the noisiest factory.

In addition, the A1 can be used on barges, work boats and dock sides and for other similar marine applications.

#### A1 Hooter

- · Powerful, high output
- 120 dB
- Robust construction
- Weatherproof to IP65